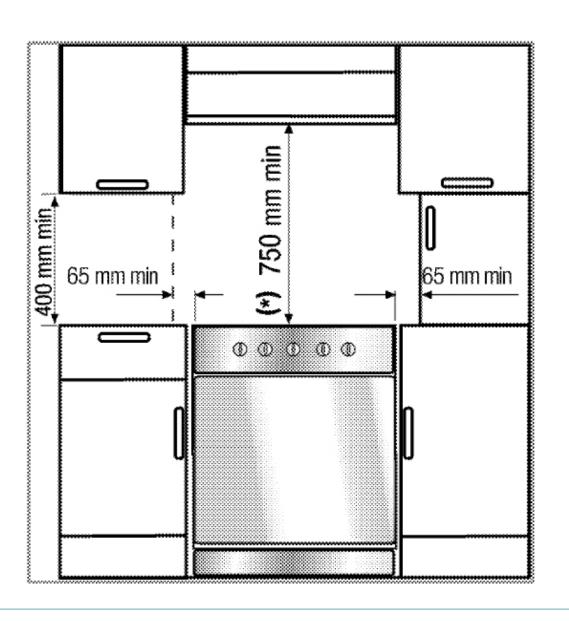

### **Product Dimensions**

600mm (W) x 895 - 910mm (H) x 600mm (D)

Minimum requirements for installation with cabinets

**Warranty** 2 year Parts and Labour