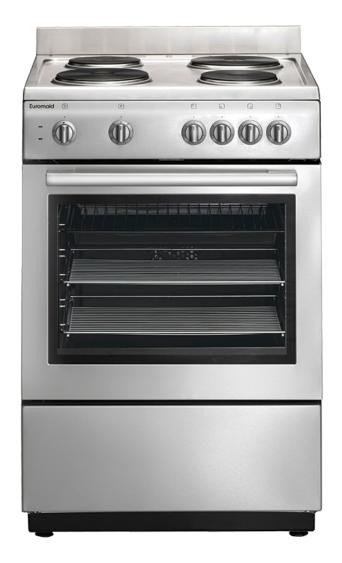

# 600mm Stainless Steel Upright Cooker

#### **Features**

Electric oven & grill

Solid 4 burner cooktop

8 Function oven: 3D cooking, full grill, half grill with fan, bottom element (pizza), fan forced, fan assist, conventional and defrost

Full width grill tray

77L gross oven volume

Closed door grilling with fan

Self clean catalytic oven liners

Lower slide out storage compartment

Full inner glass door

European made

Also available in white (EW60)