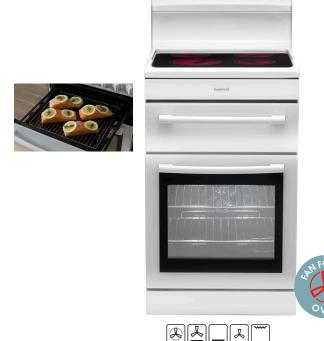

### R54CW

- white enamel glass design rear controls
- 83 litre capacity
- easy clean ceramic glass cooktop
- four function oven: fan forced, defrost bottom heat, bottom heat +fan (pizza)
- closed door separate grill two heights
- telescopic grill runner adjustable height
- triple layer glass door
- 120 minutes mechanical timer
- cavity fan cooling system
- large viewing window
- easy clean enamel cavity
- anti-tilt bracket & stability bolt

#### specifications

Total Connected Power: 9.07 kW 37.79 Amp Cooktop Power Total: 5400W

**Grill Power:** 1650-1800 kW Front Left: 185mm - 1800W

Oven Power: 1710-2030 kW Rear Left: 145mm - 1200W

**Power:** 220 - 240 volt / 50 -60Hz Front Right: 145mm - 1200W

#### dimensions

**Product Dimensions** 

540mm (W) x 630mm (680mm including handle and knobs) (D)

warranty - customer service