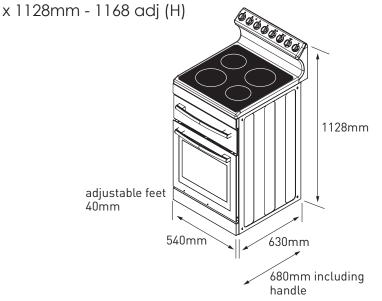

#### dimensions

**Product Dimensions** 

540mm (W) x 630mm (680mm including handle and knobs) (D)

warranty - customer service