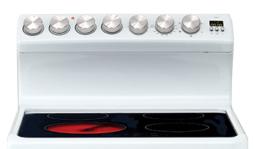

#### **Features**

White enamel & glass design - rear controls 83 litre capacity fan forced electric oven Five function oven: fan forced, bottom heat, bottom heat +fan (pizza) defrost and light

Ceramic glass cooktop

## **Cooktop Power**

Cooktop power total: 5400W Front left: 185mm – 1800W Rear left: 145mm – 1200W Front right: 145mm – 1200W Rear right: 145mm – 1200W