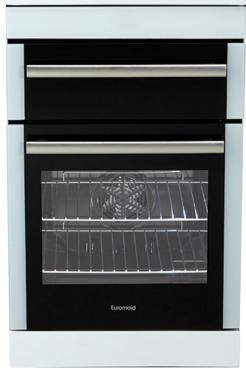

#### **Features**

White enamel & glass design - rear controls 83 litre capacity fan forced electric oven Five function oven: fan forced, bottom heat, bottom heat +fan (pizza) defrost and light

Ceramic glass cooktop

Closed door separate grill - two heights

Telescopic grill runner

Triple layer glass door

Semi-automatic End-of-Cook timer / clock

Cavity fan cooling system

Large viewing window

Easy clean enamel cavity

Anti-tilt bracket & stability bolt