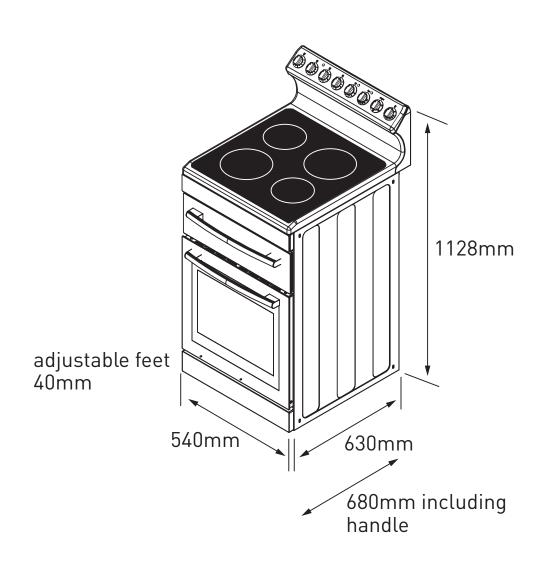

### **Product Dimensions**

540mm (W) x 630mm (680mm including handle and knobs) (D) x 1128mm – 1140mm adj (H)